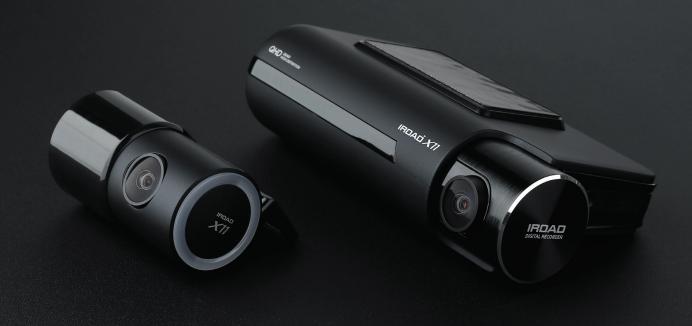

# IROAD X11

High performance, QHD 5MP, 2-channel Dash Cam

- 2CH Front / Rear: QHD 2560x1440, 30fps
- Front / Rear: 5MP SONY Starvis IMX335 Sensor
- Time Lapse
- Real HDR (High Dynamic Range) front & rear
- 155° Wide angle
- X-VISION: Intelligent Night Vision
- ADAS (Advanced Driver Assistance Systems) LDWS, FCWS, FVDW
- Mobile App (iOS & Android) / Wi-Fi Function: Live View, Playback, Settings, and Update.
- Format Free & Memory Automatic Recovery System
- Voice Guidance & Recording
- SafeGuard: Battery Discharge, High Temperature
- External GPS Antenna
- Parking Recording (Motion Detect, Impact Recording)

### **QHD** 5MP RESOLUTION

The QHD X11 comes with the latest 5-Megapixel Resolution image sensor, capturing Quad high definition video. The front and rear Full Sony Starvis IMX335 image sensors ensure the best image quality under any light.