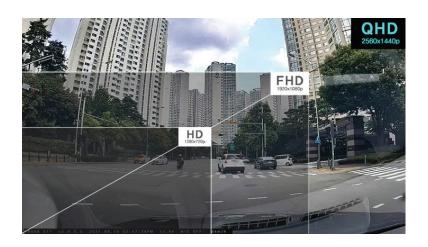

### **QHD** 5MP RESOLUTION

The QHD X11 comes with the latest 5-Megapixel Resolution image sensor, capturing Quad high definition video. The front and rear Full Sony Starvis IMX335 image sensors ensure the best image quality under any light.