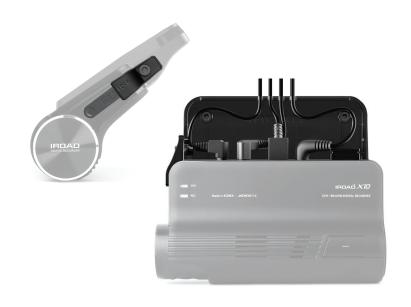

#### X-SECURITY COVER

## Secure All Cables with an IROAD X-Security Cover

The IROAD Security Cover helps to keep cables neat and tidy. Furthermore, it prevents damage and physical access to the cables of the dash cam.

#### Prevent Memory Card Corruption

The IROAD Security Cover is an accessory to protect the Micro SD card slot from physical access, so that video files cannot be damaged or deleted.