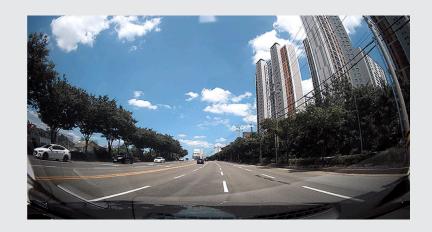

### A WIDER VIEWING ANGLE FOR BLIND SPOTS

A whopping 160° angle of view in the front camera to capture maximum action around your car.