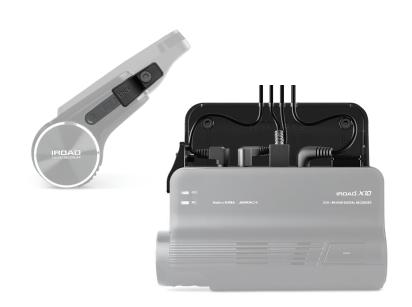

#### X-SECURITY COVER

## Secure All Cables with an IROAD X-Security Cover

The IROAD Security Cover helps to keep cables neat and tidy. Furthermore, it prevents damage and physical access to the cables of the dash cam.

#### Prevent Memory Card Corruption

The IROAD Security Cover is an accessory to protect the Micro SD card slot from physical access, so that video files cannot be damaged or deleted.