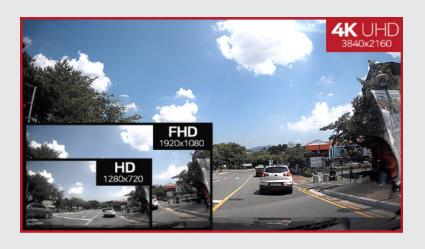

# ULTRA HD **4K** RESOLUTION

#### 4K Ultra High Definition Capture

The 4K X10 comes with the latest 8-Megapixel Resolution image sensor, capturing 4K Ultra High definition video – four times as many pixels as Full HD. The rear Full HD Sony Exmor image sensor ensures the best image quality under any light. Thanks to the H.265 (HEVC) compression your videos look better and fit the maximum amount of video files on the micro SD card.