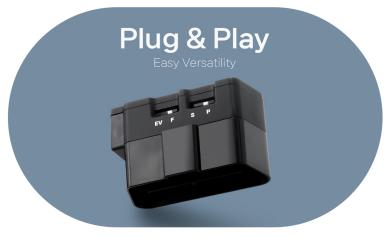

#### **OBDII POWER CABLE**

## Stable Power Supply IROAD Dedicated Power Cable

IROAD OBDII Power Cable built-in switch allows setting the recording mode at all times.

S: Driving mode only P:Driving & Parking mode