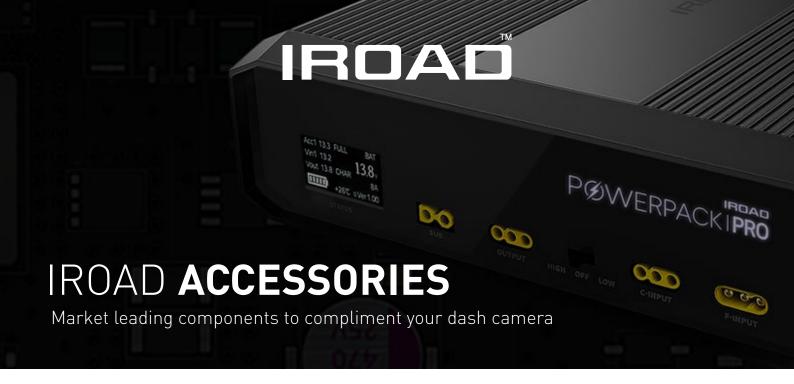

Stay **Protected**, **Sustainable** Power Supply **Rapid Charging** with the PowerPackPR012

- A Displays ACC voltage / VCC voltage / Output voltage
- B Displays the estimated remaining battery capacity of the auxiliary battery
- Input current (HIGH-8A, FULL / LOW-4A, HALF) status, charging (CHAR), Displays the standby status
  - Displays the current battery vollage/charging amperage firmware version and circuit temperature