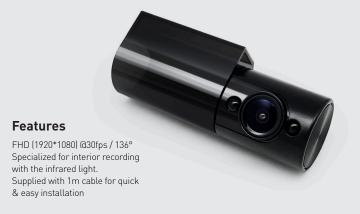

### **FULL HD** IR CAMERA

The **IROAD IR** (infrared) camera is specifically designed for recording in normal conditions, but especially for low to zero light like the interior of the vehicle at night when there is no ambient light around.

The IROAD IR Camera can be retrofitted to your existing X-Series and FX/QX dash camera system.

Ideal for Taxi, Delivery drivers, Couriers, Ride-Share and Commercial use.