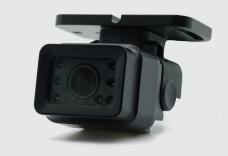

### **FULL HD** IR CAMERA

The **IROAD IR** (infrared) camera is specifically designed for recording in normal conditions, but especially for low to zero light like the interior of the vehicle at night when there is no ambient light around.

The IROAD IR Camera can be retrofitted to your existing X-Series and FX/QX dash camera system.

Ideal for Taxi, Delivery drivers, Couriers, Ride-Share and Commercial use.